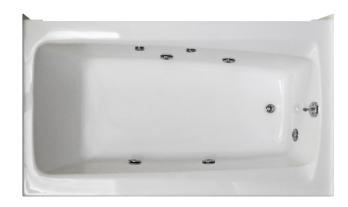

## WR 610 WP or AT (RH) WR 611 WP or AT (LH)

Tub Dimensions: 59 ½" x 33 ½" x 18" Inside Tub Dimensions: Top of Well: 55" x 20" Bottom of Well: 44" x 15" Water Capacity: 45 gallons max. Apron Height: 18" Shipping Weight: 75 lbs.

• Available as a Swirlpool, AirTub or combination

- Swirlpool features and options: Page 51
- AirTub features and options: Page 52

### Features:

- Gel-coat finish
- Boot Print balsa wood base
- Full front apron support