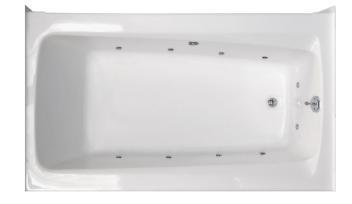

## WR 612 WP or AT (RH) WR 613 WP or AT (LH) "The Melissa"

Unit Outside Dimension: 60" x 36" x 19 ¼"

Inside tub Dimension:

Top of well: 55" x 25 ½" Bottom of well: 43" x 20 ½" in seating area Apron Height: 18" Inside sump dimension to center of overflow: 15"

#### Features:

- Extra deep Air Tub
- Stylish for the 21st century
- 10 air injectors with heated air
- Color coded trim is standard with optional trims available
- Textured floor meets and exceeds ASTM F-462 slip resistance standard
- Permanent Front skirt with Full Apron support

#### **Options:**

- Swirlpool features and options: Page 51
- AirTub features and options: Page 52