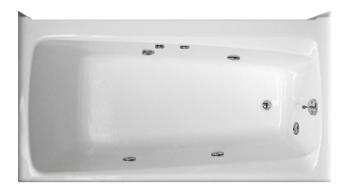

## WR 610 WP or AT (RH) WR 611 WP or AT (LH)

Tub Dimensions: 59 ½" x 33 ½" x 18" Inside Tub Dimensions: Top of Well: 55" x 20" Bottom of Well: 44" x 15" Water Capacity: 45 gallons max. Apron Height: 18" Shipping Weight: 75 lbs.

• Available as a Swirlpool, AirTub or combination

- Swirlpool features and options: Page 51
- AirTub features and options: Page 52

### Features:

- Gel-coat finish
- Boot Print balsa wood base
- Full front apron support