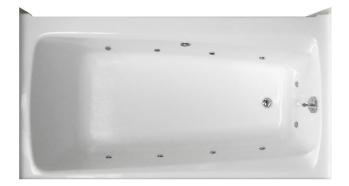

## WR 612 WP or AT (RH) WR 613 WP or AT (LH) "The Melissa"

Unit Outside Dimension: 60" x 36" x 19 ¼"

Inside tub Dimension:

Top of well: 55" x 25 ½" Bottom of well: 43" x 20 ½" in seating area Apron Height: 18" Inside sump dimension to center of overflow: 15"

#### Features:

- Extra deep Air Tub
- Stylish for the 21st century
- 10 air injectors with heated air
- Color coded trim is standard with optional trims available
- Textured floor meets and exceeds ASTM F-462 slip resistance standard
- Permanent Front skirt with Full Apron support

#### **Options:**

- Swirlpool features and options: Page 51
- AirTub features and options: Page 52