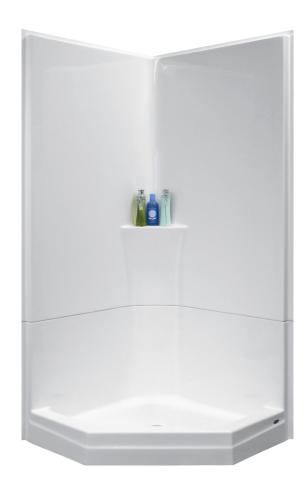

#### WR 492 Two-Piece Remodeler

**Unit Dimensions:** 39" x 39" x 83 ½" **Inside Shower Dimensions**: 45" x 30" **Door Dimensions:** 16 3/4" x 24 3/4" x 16 3/4"

Front Threshold Height: 6" Shipping Weight: 110 lbs.

## Features:

- Will fit through any 24" door
- Neoprene gasket for seam (no caulking required)
- Extra height for comfort & safety (keeps water in the shower and off
- Wood reinforcement for shower door or curtain rod brackets
- Space saving shower with generous proportions
- Elevated corner shelf
- Textured floor meets and exceeds ASTM F-462 slip resistance standard
- Boot Print balsa wood base