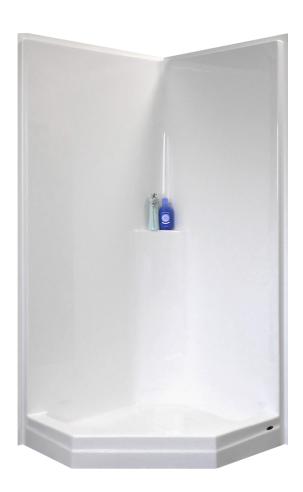

#### **WR 490**

Unit Dimensions: 39" x 39" x 83" **Inside Shower Dimensions:** 45" x 30" **Door Dimensions:** 16 3/4" x 24 3/4" x 16 3/4"

Front Threshold Height: 6" Shipping Weight: 100 lbs.

## Features:

- Extra height for comfort & safety (keeps water in the shower and off of
- Wood reinforcement for shower door or curtain rod brackets
- Space saving shower with generous proportions
- Elevated corner shelf
- Textured floor meets and exceeds ASTM F-462 slip resistance standard
- Boot Print balsa wood base